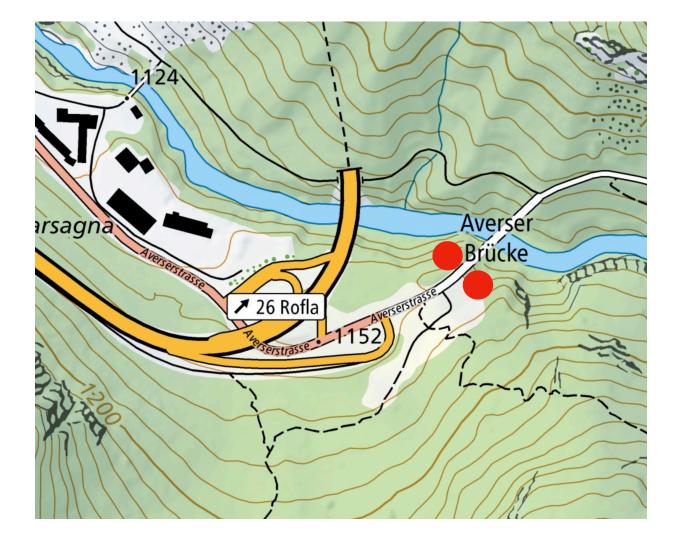

## PARKING PLAN 1. MAGIC MOUNTAIN BOULDERING FESTIVALMOUNTAIN BOULDERING

DAILY VISITOR: PARKING WILL BE MARKED JUST AS START DRIVING INTO THE VALLEY ON YOUR RIGHT & LEFT HAND SIDE. SECURITY WILL BE ON THE SPOT TO SHOW YOU WHERE TO PARK AND PAY YOUR PARKING FEE. PARKING FEE CHF 5.-A SHUTTLE BUS WILL BE AVAILABLE IN THE MORNING TILL LUNCH AND FROM 5PM ONWARD

THE PARKING BELOW THE CAMP RIGHT & LEFT ARE FOR CAMPERS IF THE CAMPGROUND IS FULL OR FOR DAILY VISITORS. CAMPERS PLEASE PAY THE CAMP FEE AT THE RECEPTION, DAILY VISITORS THE PARKING FEE OF CHF 5.-

CONTINUING ON THE ROAD TO THE UPPER CAMP YOU CAN REACH ANOTHER SPOT TO PARK FOR DAILY VISITORS. THERE IS ABOUT 40 SPOTS AVAILABLE. SECURITY WILL BE ON SPOT TO SHOW YOU WHERE TO PARK AND PAY THE PARKING FEE OF CHF 5.-