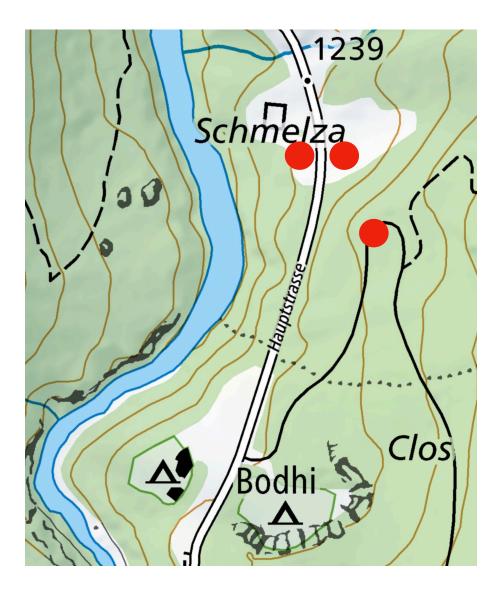

THE PARKING BELOW THE CAMP RIGHT & LEFT ARE FOR CAMPERS IF THE CAMPGROUND IS FULL OR FOR DAILY VISITORS. CAMPERS PLEASE PAY THE CAMP FEE AT THE RECEPTION, DAILY VISITORS THE PARKING FEE OF CHF 5.-

CONTINUING ON THE ROAD TO THE UPPER CAMP YOU CAN REACH ANOTHER SPOT TO PARK FOR DAILY VISITORS. THERE IS ABOUT 40 SPOTS AVAILABLE. SECURITY WILL BE ON SPOT TO SHOW YOU WHERE TO PARK AND PAY THE PARKING FEE OF CHF 5.-

THE CAMPGROUND IS ONLY FOR CAMPERS AND THE SPONSORS WITH THE BOOTHS.

PLEASE PARK SMARTLY AND DO NOT USE TOO MUCH SPACE. THERE WILL BE OTHER GUESTS THEN ONLY YOU WHO ARE LOOKING FOR A SPOT.

THANKS FOR YOUR COOPERATION AND IF YOU HAVE FURTHER QUESTIONS, DONT HESITATE TO CONTACT US FOR HELP.